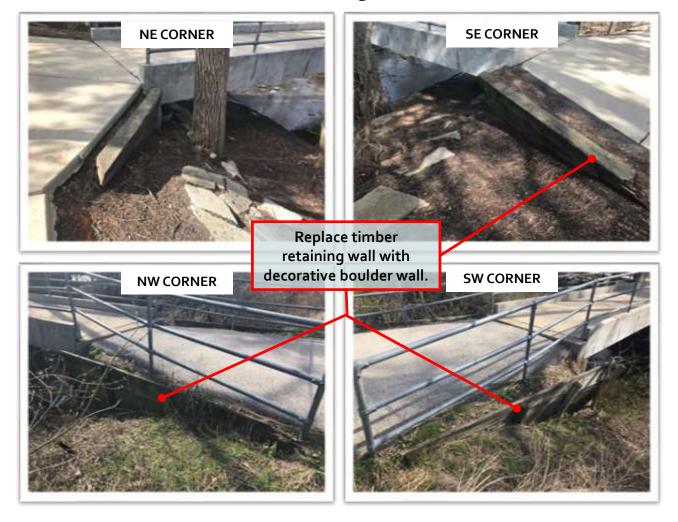

## PRECAST MODULAR RETAINING WALL CAROL STREAM PUBLIC LIBRARY

CAROL STREAM PARK DISTRICT'S PEDESTRIAN BRIDGE @ LIBRARY