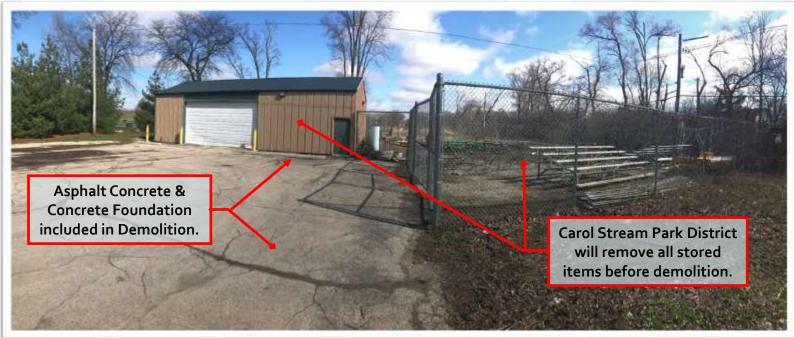

| Distr         |



## **CONTRACT PLANS**

### A BASE OPTION PLUS 3 "A LA CARTE UPGRADES"

| 2.39 | PERMEABLE PAVER PARKING LOT | LS | 1 |  |
|------|-----------------------------|----|---|--|
| T01  | EXTEND PERMEABLE PAVING     | LS | 1 |  |
| LT02 | EXTEND 5' CONCRETE SIDEWALK | LS | 1 |  |
| LT03 | PERMEABLE PAVING BUMP-OUT   | LS | 1 |  |





## MITCHELL LAKES – STORM SEWERS & PATH RECONSTRUCTION







## Proposed Retaining Wall Sidewalk to Remain LOOKING NORTH @ WEST SIDE OF LIBRARY



## PRECAST MODULAR RETAINING WALL CAROL STREAM PUBLIC LIBRARY

CAROL STREAM PARK DISTRICT'S PEDESTRIAN BRIDGE @ LIBRARY



# Contractor to remove power pole.

## **DEMOLISH MAINTENANCE BUILDING & APPURTENANCES**







## GISConsortium 280 N Kuhn Rd - Storage Area Expansion Relocate storage trailer into yard expansion. Pre-fabricated Shed At least 1,125 SF needed 45' Long x 25' Wide to be equivalent to the ---previous building in Armstrong Park. Includes 6" concrete slab & electric service. 6,500 SF At least 5,000 SF needed to be equivalent to the previous fenced-in area of Armstrong Park. Assumes 3" asphalt on a 6" aggregate base. -300 LF - 6' Chain Link Assume Excess Volume of 15 ac-ft is sufficient Print Date: 4/18/2023 Notes 50 100 EXHIBIT A Discialmer: The GIS Consortium and MGP Inc. are not liable for any use, misuse, modification or disclosure of any map provided under applicable law. This map is for general information purposes only. Although the information is believed to be generally accurate