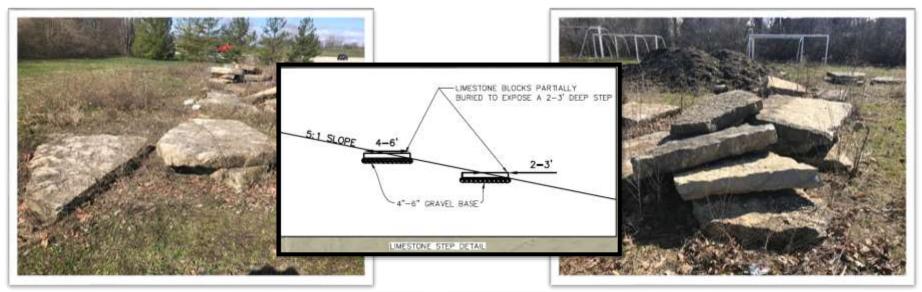

| Distr         |



## **CONTRACT PLANS**

### A BASE OPTION PLUS 3 "A LA CARTE UPGRADES"

| 2.39 | PERMEABLE PAVER PARKING LOT | LS | 1 |  |
|------|-----------------------------|----|---|--|
| T01  | EXTEND PERMEABLE PAVING     | LS | 1 |  |
| LT02 | EXTEND 5' CONCRETE SIDEWALK | LS | 1 |  |
| LT03 | PERMEABLE PAVING BUMP-OUT   | LS | 1 |  |





## MITCHELL LAKES – STORM SEWERS & PATH RECONSTRUCTION







## Proposed Retaining Wall Sidewalk to Remain LOOKING NORTH @ WEST SIDE OF LIBRARY



## PRECAST MODULAR RETAINING WALL CAROL STREAM PUBLIC LIBRARY

CAROL STREAM PARK DISTRICT'S PEDESTRIAN BRIDGE @ LIBRARY



# Contractor to remove power pole.

## **DEMOLISH MAINTENANCE BUILDING & APPURTENANCES**







## GISConsortium 280 N Kuhn Rd - Storage Area Expansion Relocate storage trailer into yard expansion. Pre-fabricated Shed At least 1,125 SF needed 45' Long x 25' Wide to be equivalent to the ---previous building in Armstrong Park. Includes 6" concrete slab & electric service. 6,500 SF At least 5,000 SF needed to be equivalent to the previous fenced-in area of Armstrong Park. Assumes 3" asphalt on a 6" aggregate base. -300 LF - 6' Chain Link Assume Excess Volume of 15 ac-ft is sufficient Print Date: 4/18/2023 Notes 50 100 EXHIBIT A Discialmer: The GIS Consortium and MGP Inc. are not liable for any use, misuse, modification or disclosure of any map provided under applicable law. This map is for general information purposes only. Although the information is believed to be generally accu