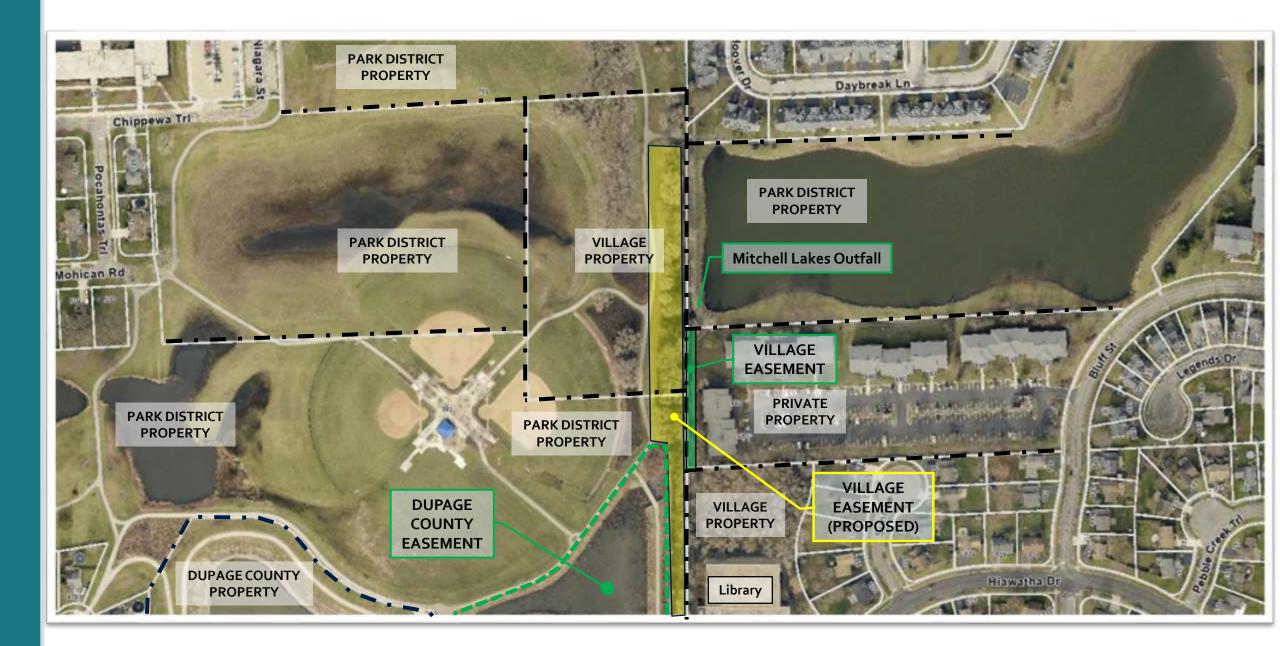

BIT A Discialmer: The GIS Consortium and MGP Inc. are not liable for any use, misuse, modification or disclosure of any map provided under applicable law. This map is for general information purposes only. Although the information is believed to be generally accurate, errors may exist and the user should independently confirm for accuracy. The map does not constitute a regulatory determination and is not a base for engineering design. A Registered Land Surveyor should be consulted to determine precise location boundaries on the ground.

## 180 KEHOE BLVD EXAMPLE OF RETAINING WALL





## PRECAST MODULAR RETAINING WALL NORTH OF ILLINI DRIVE







## MITCHELL LAKES - OUTFALL RECONSTRUCTION



## PROPERTY OWNERSHIP - NORTH END OF SECTION III



## PROPERTY OWNERSHIP - MIDDLE OF SECTION III



## PROPERTY OWNERSHIP – SOUTH END OF SECTION III



| CONTRACT | THER | FSTIMAT | FD DATES |
|----------|------|---------|----------|
| CONTRACT |      |         | LUUKILO  |

| CONTINUED AND AND AND AND AND AND AND AND AND AN |                                                                                |  |  |  |
|--------------------------------------------------|--------------------------------------------------------------------------------|--|--|--|
| DATE                                             | EVENT                                                                          |  |  |  |
| March 15, 2023                                   | Q&A Period Closes                                                              |  |  |  |
| March 17, 2023