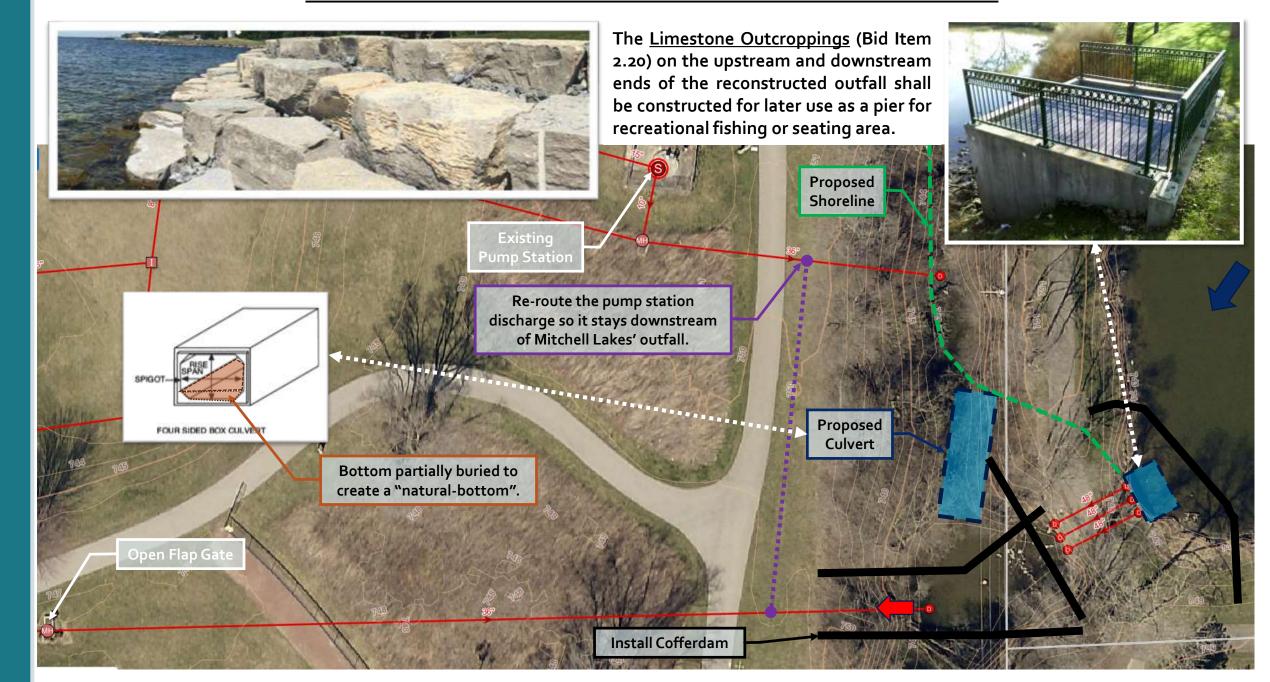

6' Chain Link Assume Excess Volume of 15 ac-ft is sufficient Print Date: 4/18/2023 Notes 50 100 EXHIBIT A Discialmer: The GIS Consortium and MGP Inc. are not liable for any use, misuse, modification or disclosure of any map provided under applicable law. This map is for general information purposes only. Although the information is believed to be generally accurate, errors may exist and the user should independently confirm for accuracy. The map does not constitute a regulatory determination and is not a base for engineering design. A Registered Land Surveyor should be consulted to determine precise location boundaries on the ground.

## 180 KEHOE BLVD EXAMPLE OF RETAINING WALL





## PRECAST MODULAR RETAINING WALL NORTH OF ILLINI DRIVE







## MITCHELL LAKES - OUTFALL RECONSTRUCTION



## PROPERTY OWNERSHIP - NORTH END OF SECTION III



## PROPERTY OWNERSHIP - MIDDLE OF SECTION III



## PROPERTY OWNERSHIP – SOUTH END OF SECTION III



| CONTRACT | THER | FSTIMAT | FD DATES |
|----------|------|---------|----------|
| CONTRACT |      |         | LUUKILO  |

| CONTINUED AND AND AND AND AND AND AND AND AND AN |                                                                                |  |  |  |
|--------------------------------------------------|--------------------------------------------------------------------------------|--|--|--|
| DATE                                             | EVENT                                                                          |  |  |  |
| March 15, 2023                                   | Q&A Period Closes