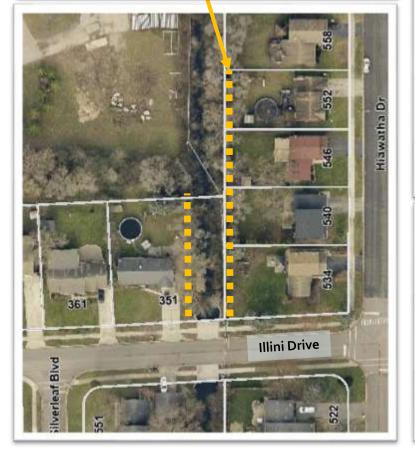

uivalent to the previous fenced-in area of Armstrong Park. Assumes 3" asphalt on a 6" aggregate base. -300 LF - 6' Chain Link Assume Excess Volume of 15 ac-ft is sufficient Print Date: 4/18/2023 Notes 50 100 EXHIBIT A Discialmer: The GIS Consortium and MGP Inc. are not liable for any use, misuse, modification or disclosure of any map provided under applicable law. This map is for general information purposes only. Although the information is believed to be generally accurate, errors may exist and the user should independently confirm for accuracy. The map does not constitute a regulatory determination and is not a base for engineering design. A Registered Land Surveyor should be consulted to determine precise location boundaries on the ground.

## 180 KEHOE BLVD EXAMPLE OF RETAINING WALL





## PRECAST MODULAR RETAINING WALL NORTH OF ILLINI DRIVE







## MITCHELL LAKES - OUTFALL RECONSTRUCTION



## PROPERTY OWNERSHIP - NORTH END OF SECTION III



## PROPERTY OWNERSHIP - MIDDLE OF SECTION III



## PROPERTY OWNERSHIP – SOUTH END OF SECTION III



| CONTRACT | THER | FSTIMAT | FD DATES |
|----------|------|---------|----------|
| CONTRACT |      |         | LUUKILO  |

| CONTINUED AND AND AND AND AND AND AND AND AND AN |                                                                                |  |  |  |
|--------------------------------------------------|--------------------------------------------------------------------------------|--|--|--|
| DATE                                             | EVENT