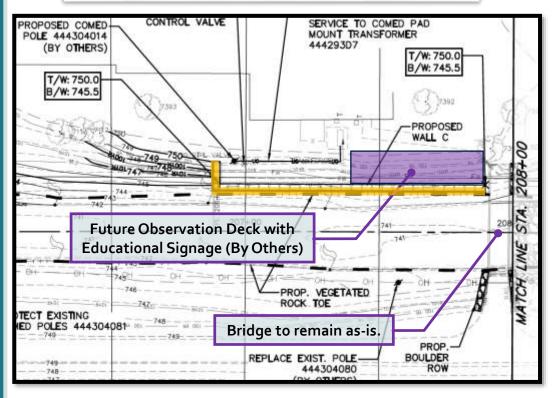

| Distr         |



## **CONTRACT PLANS**

### A BASE OPTION PLUS 3 "A LA CARTE UPGRADES"

| 2.39 | PERMEABLE PAVER PARKING LOT | LS | 1 |  |
|------|-----------------------------|----|---|--|
| T01  | EXTEND PERMEABLE PAVING     | LS | 1 |  |
| LT02 | EXTEND 5' CONCRETE SIDEWALK | LS | 1 |  |
| LT03 | PERMEABLE PAVING BUMP-OUT   | LS | 1 |  |





## MITCHELL LAKES – STORM SEWERS & PATH RECONSTRUCTION







## Proposed Retaining Wall Sidewalk to Remain LOOKING NORTH @ WEST SIDE OF LIBRARY



## PRECAST MODULAR RETAINING WALL CAROL STREAM PUBLIC LIBRARY

CAROL STREAM PARK DISTRICT'S PEDESTRIAN BRIDGE @ LIBRARY



# Contractor to remove power pole.

## **DEMOLISH MAINTENANCE BUILDING & APPURTENANCES**







## GISConsortium 280 N Kuhn Rd - Storage Area Expansion Relocate storage trailer into yard expansion. Pre-fabricated Shed At least 1,125 SF needed 45' Long x 25' Wide to be equivalent to the ---previous building in Armstrong Park. Includes 6" concrete slab & electric service. 6,500 SF At least 5,000 SF needed to be equivalent to the previous fenced-in area of Armstrong Park. Assumes 3" asphalt on a 6" aggregate base. -300 LF - 6' Chain Link Assume Excess Volume of 15 ac-ft is sufficient Print Date: 4/18/2023 Notes 50 100 EXHIBIT A Discialmer: The GIS Consortium and MGP Inc