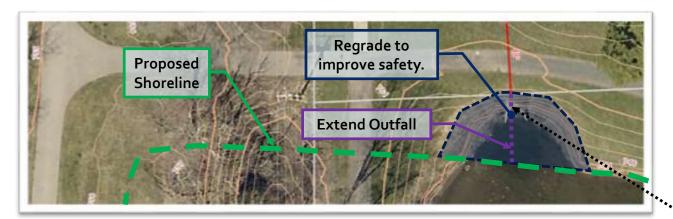

| Distr         |



## **CONTRACT PLANS**

### A BASE OPTION PLUS 3 "A LA CARTE UPGRADES"

| 2.39 | PERMEABLE PAVER PARKING LOT | LS | 1 |  |
|------|-----------------------------|----|---|--|
| T01  | EXTEND PERMEABLE PAVING     | LS | 1 |  |
| LT02 | EXTEND 5' CONCRETE SIDEWALK | LS | 1 |  |
| LT03 | PERMEABLE PAVING BUMP-OUT   | LS | 1 |  |





## MITCHELL LAKES – STORM SEWERS & PATH RECONSTRUCTION







## Proposed Retaining Wall Sidewalk to Remain LOOKING NORTH @ WEST SIDE OF LIBRARY



## PRECAST MODULAR RETAINING WALL CAROL STREAM PUBLIC LIBRARY

CAROL STREAM PARK DISTRICT'S PEDESTRIAN BRIDGE @ LIBRARY



# Contractor to remove power pole.

## **DEMOLISH MAINTENANCE BUILDING & APPURTENANCES**







## GISConsortium 280 N Kuhn Rd - Storage Area Expansion Relocate storage trailer into yard expansion. Pre-fabricated Shed At least 1,125 SF needed 45' Long x 25' Wide to be equivalent to the ---previous building in Armstrong Park. Includes 6" concrete slab & electric service. 6,500 SF At least 5,000 SF needed to be equivalent to the previous fenced-in area of Armstrong Park. Assumes 3" asphalt on a 6" aggregate base. -300 LF - 6' Chain Link Assume Excess Volume of 15 ac-ft is sufficie