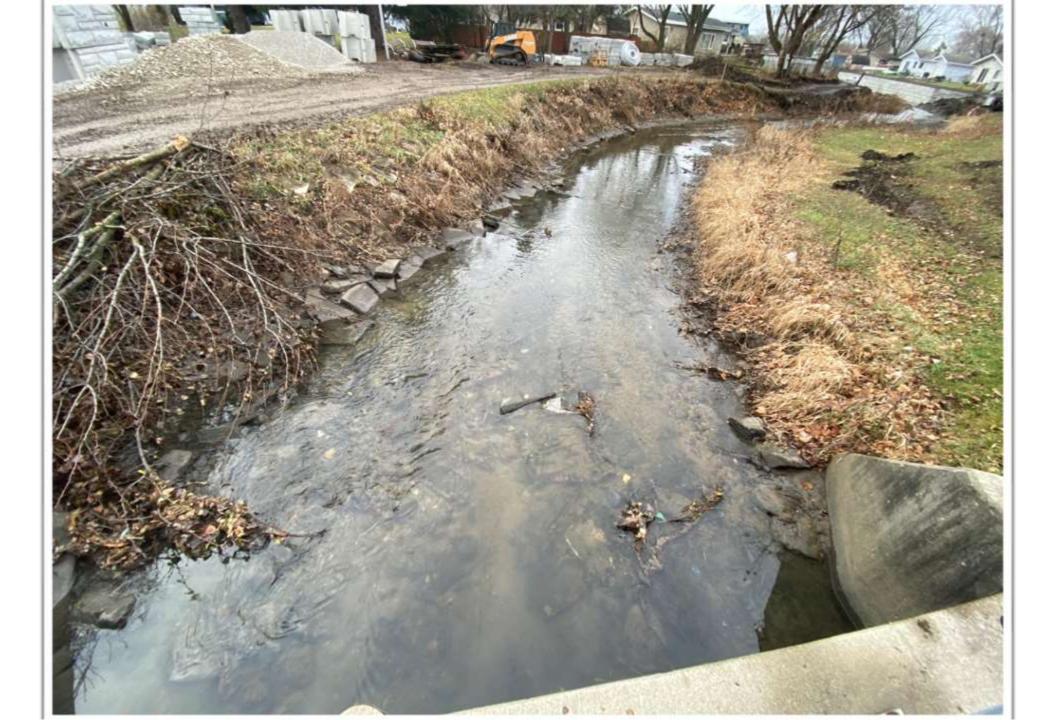

ct Deadline: Seeding                                                     |  |  |  |
| May 31, 2024                                     | Contract Deadline: Planting Perennial Plants                                   |  |  |  |
| May 31, 2024                                     | Contract Deadline (Option): Armstrong Park – North Parking Lot (WQIP Deadline) |  |  |  |
| July 3, 2024                                     | Substantial Completion                                                         |  |  |  |
| January 25, 2027                                 | Contract Deadline: Ecological Management                                       |  |  |  |
|                                                  |                                                                                |  |  |  |