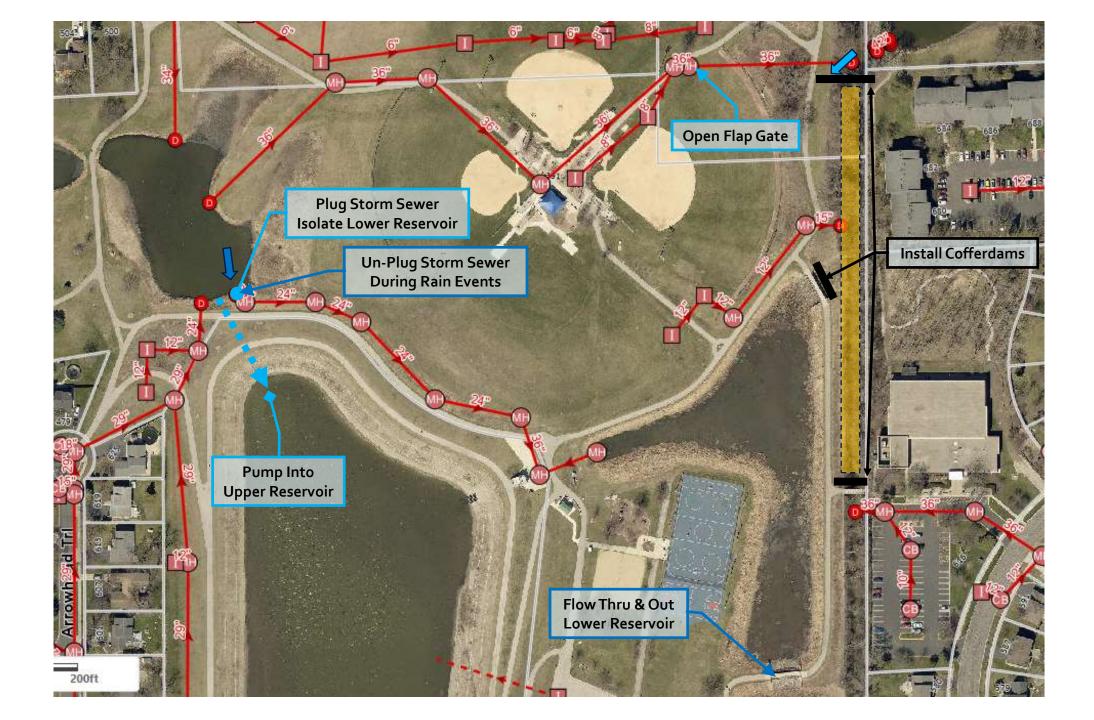

s 3" asphalt on a 6" aggregate base. -300 LF - 6' Chain Link Assume Excess Volume of 15 ac-ft is sufficient Print Date: 4/18/2023 Notes 50 100 EXHIBIT A Discialmer: The GIS Consortium and MGP Inc. are not liable for any use, misuse, modification or disclosure of any map provided under applicable law. This map is for general information purposes only. Although the information is believed to be generally accurate, errors may exist and the user should independently confirm for accuracy. The map does not constitute a regulatory determination and is not a base for engineering design. A Registered Land Surveyor should be consulted to determine precise location boundaries on the ground.

## 180 KEHOE BLVD EXAMPLE OF RETAINING WALL





## PRECAST MODULAR RETAINING WALL NORTH OF ILLINI DRIVE







## MITCHELL LAKES - OUTFALL RECONSTRUCTION



## PROPERTY OWNERSHIP - NORTH END OF SECTION III



## PROPERTY OWNERSHIP - MIDDLE OF SECTION III



## PROPERTY OWNERSHIP – SOUTH END OF SECTION III



| CONTRACT | THER | FSTIMAT | FD DATES |
|----------|------|---------|----------|
| CONTRACT |      |         | LUUKILO  |

| CONTINUED AND AND AND AND AND AND AND AND AND AN |                                                                                |  |  |  |
|--------------------------------------------------|--------------------------------------------------------------------------------|--|--|--|
| DATE                                             | EVENT                                                                          |  |  |  |
| March 15, 2023