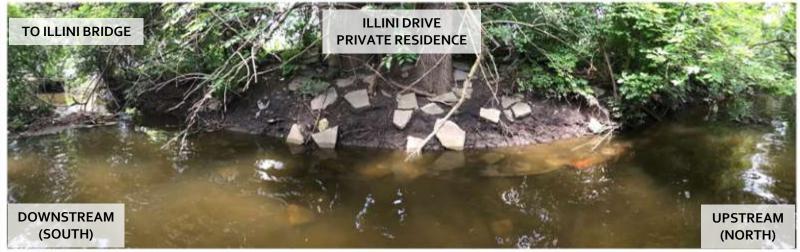

sumes 3" asphalt on a 6" aggregate base. -300 LF - 6' Chain Link Assume Excess Volume of 15 ac-ft is sufficient Print Date: 4/18/2023 Notes 50 100 EXHIBIT A Discialmer: The GIS Consortium and MGP Inc. are not liable for any use, misuse, modification or disclosure of any map provided under applicable law. This map is for general information purposes only. Although the information is believed to be generally accurate, errors may exist and the user should independently confirm for accuracy. The map does not constitute a regulatory determination and is not a base for engineering design. A Registered Land Surveyor should be consulted to determine precise location boundaries on the ground.

## 180 KEHOE BLVD EXAMPLE OF RETAINING WALL





## PRECAST MODULAR RETAINING WALL NORTH OF ILLINI DRIVE







## MITCHELL LAKES - OUTFALL RECONSTRUCTION



## PROPERTY OWNERSHIP - NORTH END OF SECTION III



## PROPERTY OWNERSHIP - MIDDLE OF SECTION III



## PROPERTY OWNERSHIP – SOUTH END OF SECTION III



| CONTRACT | THER | FSTIMAT | FD DATES |
|----------|------|---------|----------|
| CONTRACT |      |         | LUUKILO  |

| CONTINUED AND AND AND AND AND AND AND AND AND AN |                                                                                |  |  |  |
|--------------------------------------------------|--------------------------------------------------------------------------------|--|--|--|
| DATE                                             | EVENT                                                                          |  |  |  |
| March 15, 2023