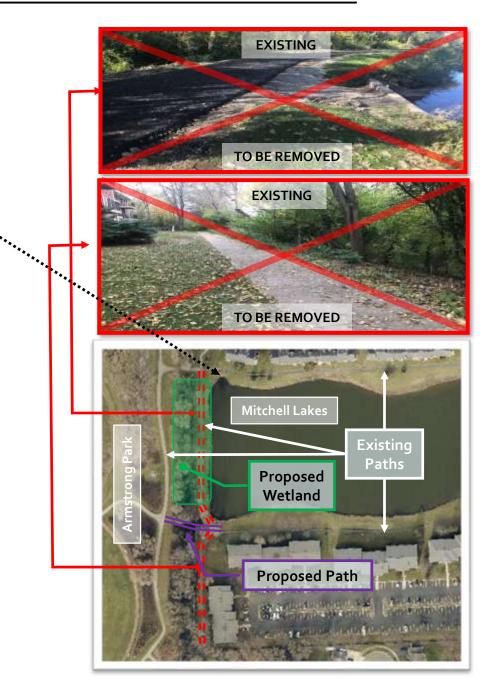

| Distr         |



## **CONTRACT PLANS**

### A BASE OPTION PLUS 3 "A LA CARTE UPGRADES"

| 2.39 | PERMEABLE PAVER PARKING LOT | LS | 1 |  |
|------|-----------------------------|----|---|--|
| T01  | EXTEND PERMEABLE PAVING     | LS | 1 |  |
| LT02 | EXTEND 5' CONCRETE SIDEWALK | LS | 1 |  |
| LT03 | PERMEABLE PAVING BUMP-OUT   | LS | 1 |  |





## MITCHELL LAKES – STORM SEWERS & PATH RECONSTRUCTION







## Proposed Retaining Wall Sidewalk to Remain LOOKING NORTH @ WEST SIDE OF LIBRARY



## PRECAST MODULAR RETAINING WALL CAROL STREAM PUBLIC LIBRARY

CAROL STREAM PARK DISTRICT'S PEDESTRIAN BRIDGE @ LIBRARY



# Contractor to remove power pole.

## **DEMOLISH MAINTENANCE BUILDING & APPURTENANCES**







## GISConsortium 280 N Kuhn Rd - Storage Area Expansion Relocate storage trailer into yard expansion. Pre-fabricated Shed At least 1,125 SF needed 45' Long x 25' Wide to be equivalent to the ---previous building in Armstrong Park. Includes 6" concrete slab & electric service. 6,500 SF At least 5,000 SF needed to be equivalent to the previous fenced-in area of Armstrong Park. Assumes 3" asphalt on a 6" aggregate base. -300 LF - 6' Chain Link Assume Excess Volume of 15 ac-ft is sufficient P