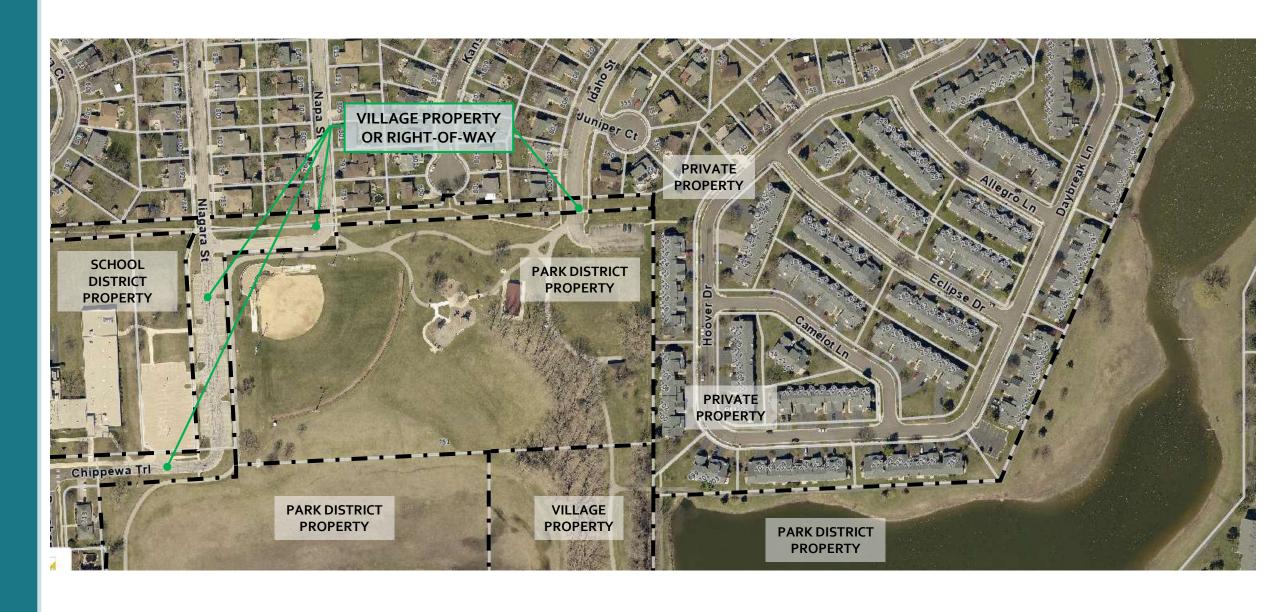

ufficient Print Date: 4/18/2023 Notes 50 100 EXHIBIT A Discialmer: The GIS Consortium and MGP Inc. are not liable for any use, misuse, modification or disclosure of any map provided under applicable law. This map is for general information purposes only. Although the information is believed to be generally accurate, errors may exist and the user should independently confirm for accuracy. The map does not constitute a regulatory determination and is not a base for engineering design. A Registered Land Surveyor should be consulted to determine precise location boundaries on the ground.

## 180 KEHOE BLVD EXAMPLE OF RETAINING WALL





## PRECAST MODULAR RETAINING WALL NORTH OF ILLINI DRIVE







## MITCHELL LAKES - OUTFALL RECONSTRUCTION



## PROPERTY OWNERSHIP - NORTH END OF SECTION III



## PROPERTY OWNERSHIP - MIDDLE OF SECTION III



## PROPERTY OWNERSHIP – SOUTH END OF SECTION III



| CONTRACT | THER | FSTIMAT | FD DATES |
|----------|------|---------|----------|
| CONTRACT |      |         | LUUKILO  |

| CONTINUED AND AND AND AND AND AND AND AND AND AN |                                                                                |  |  |  |
|--------------------------------------------------|--------------------------------------------------------------------------------|--|--|--|
| DATE                                             | EVENT                                                                          |  |  |  |
| March 15, 2023                                   | Q&A Period Closes                                                              |  |  |  |
|