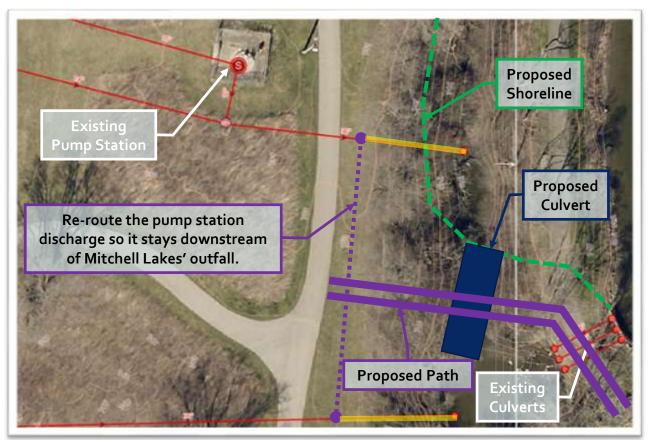

| Distr         |



## **CONTRACT PLANS**

### A BASE OPTION PLUS 3 "A LA CARTE UPGRADES"

| 2.39 | PERMEABLE PAVER PARKING LOT | LS | 1 |  |
|------|-----------------------------|----|---|--|
| T01  | EXTEND PERMEABLE PAVING     | LS | 1 |  |
| LT02 | EXTEND 5' CONCRETE SIDEWALK | LS | 1 |  |
| LT03 | PERMEABLE PAVING BUMP-OUT   | LS | 1 |  |





## MITCHELL LAKES – STORM SEWERS & PATH RECONSTRUCTION







## Proposed Retaining Wall Sidewalk to Remain LOOKING NORTH @ WEST SIDE OF LIBRARY



## PRECAST MODULAR RETAINING WALL CAROL STREAM PUBLIC LIBRARY

CAROL STREAM PARK DISTRICT'S PEDESTRIAN BRIDGE @ LIBRARY



# Contractor to remove power pole.

## **DEMOLISH MAINTENANCE BUILDING & APPURTENANCES**







## GISConsortium 280 N Kuhn Rd - Storage Area Expansion Relocate storage trailer into yard expansion. Pre-fabricated Shed At least 1,125 SF needed 45' Long x 25' Wide to be equivalent to the ---previous building in Armstrong Park. Includes 6" concrete slab & electric service. 6,500 SF At least 5,000 SF needed to be equivalent to the previous fenced-in area of Armstrong Park. Assumes 3" asphalt on a 6" aggregate base. -300 LF - 6' Chain Link Assume Excess Volume of 15 ac-ft is sufficient