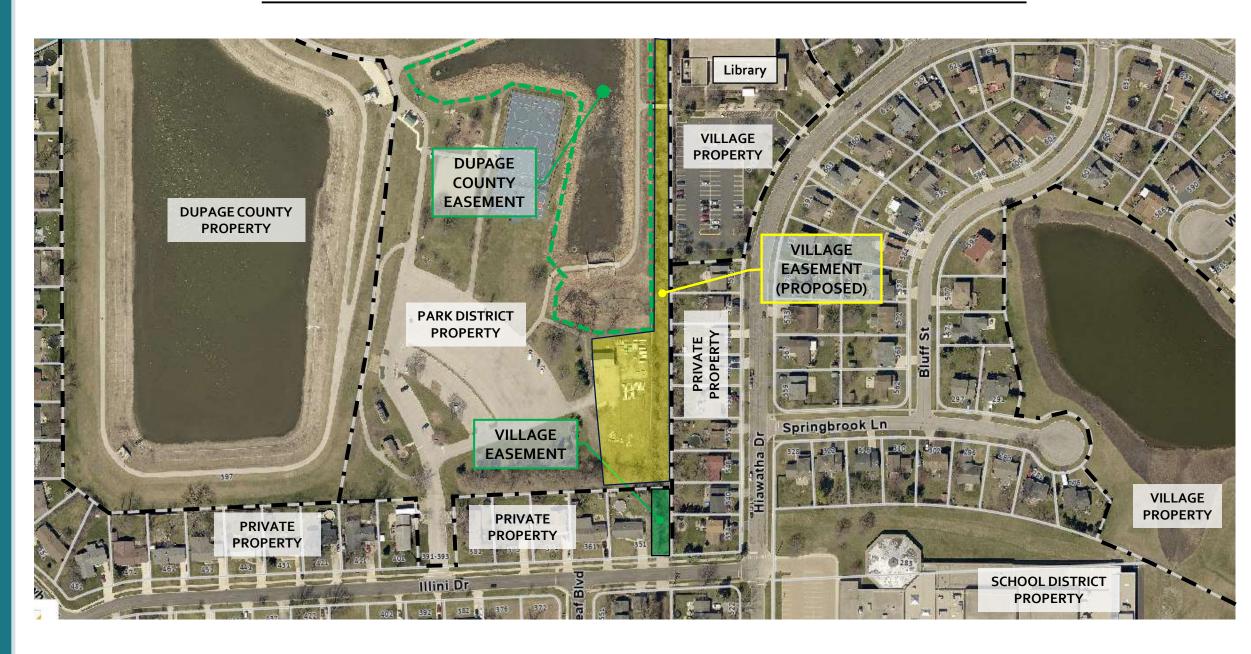

## PROPERTY OWNERSHIP – SOUTH END OF SECTION III

| CONTRACT | THER | FSTIMAT | FD DATES |
|----------|------|---------|----------|
| CONTRACT |      |         | LUUKILO  |

| CONTINUED AND AND AND AND AND AND AND AND AND AN |                                                                                |  |  |  |
|--------------------------------------------------|--------------------------------------------------------------------------------|--|--|--|
| DATE                                             | EVENT                                                                          |  |  |  |
| March 15, 2023                                   | Q&A Period Closes                                                              |  |  |  |
| March 17, 2023                                   | Bids Due at 3:00 PM CDT (Online Only – via Zoom)                               |  |  |  |
| April 10, 2023                                   | Park District Board of Commissioners' Meeting – Award of Option & Alternate(s) |  |  |  |
| April 17, 2023                                   | Village Board of Trustees' Meeting                                             |  |  |  |
| May 8, 2023 (est.)                               | Park District Board of Commissioners' Meeting – Intergovernmental Agreement    |  |  |  |
| May 15, 2023 (est.)                              | Village Board of Trustees' Meeting – Intergovernmental Agreements              |  |  |  |
| June 6, 2023 (est.)                              | DuPage County Stormwater Committee Meeting – Intergovernmental Agreement       |  |  |  |
| Mid-June, 2023                                   | ComEd Pole & Overhead Relocation Complete (AT&T or Comcast – N/A)              |  |  |  |
| April 30, 2024                                   | Contract Deadline: Planting Woody Plants                                       |  |  |  |
| May 31, 2024                                     | Contract Deadline: Seeding                                                     |  |  |  |
| May 31, 2024                                     | Contract Deadline: Planting Perennial Plants                                   |  |  |  |
| May 31, 2024                                     | Contract Deadline (Option): Armstrong Park – North Parking Lot (WQIP Deadline) |  |  |  |
| July 3, 2024                                     | Substantial Completion                                                         |  |  |  |
| January 25, 2027                                 | Contract Deadline: Ecological Management                                       |  |  |  |
|                                                  |                                                                                |  |  |  |