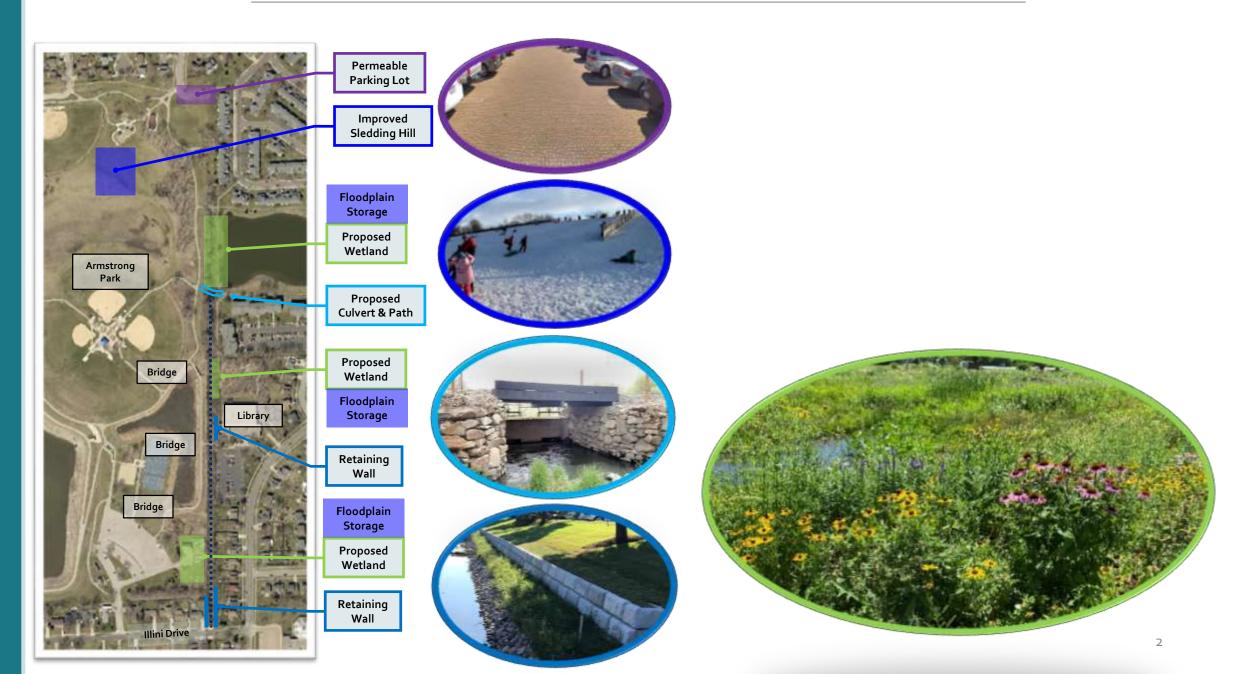

## KLEIN CREEK STREAMBANK STABILIZATION SECTION III: MITCHELL LAKES TO ILLINI DR. CAROL STREAM, ILLINOIS

Call before

The State of the S

you dig

VILLAGE OF CAROL STREAM 500 N. GARY AVENUE CAROL STREAM, LLINOIS 60188 PHONE: (630) 871-6220