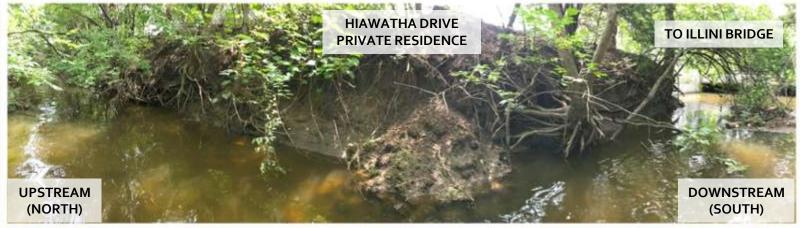

mes 3" asphalt on a 6" aggregate base. -300 LF - 6' Chain Link Assume Excess Volume of 15 ac-ft is sufficient Print Date: 4/18/2023 Notes 50 100 EXHIBIT A Discialmer: The GIS Consortium and MGP Inc. are not liable for any use, misuse, modification or disclosure of any map provided under applicable law. This map is for general information purposes only. Although the information is believed to be generally accurate, errors may exist and the user should independently confirm for accuracy. The map does not constitute a regulatory determination and is not a base for engineering design. A Registered Land Surveyor should be consulted to determine precise location boundaries on the ground.

## 180 KEHOE BLVD EXAMPLE OF RETAINING WALL





## PRECAST MODULAR RETAINING WALL NORTH OF ILLINI DRIVE







## MITCHELL LAKES - OUTFALL RECONSTRUCTION



## PROPERTY OWNERSHIP - NORTH END OF SECTION III



## PROPERTY OWNERSHIP - MIDDLE OF SECTION III



## PROPERTY OWNERSHIP – SOUTH END OF SECTION III



| CONTRACT | THER | FSTIMAT | FD DATES |
|----------|------|---------|----------|
| CONTRACT |      |         | LUUKILO  |

| CONTINUED AND AND AND AND AND AND AND AND AND AN |                                                                                |  |  |  |
|--------------------------------------------------|--------------------------------------------------------------------------------|--|--|--|
| DATE                                             | EVENT                                                                          |  |  |  |
| March 15, 2023